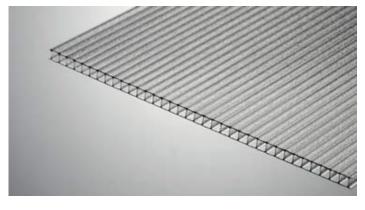

## PCSS 5 mm 900 g/m<sup>2</sup> PLASKOLITE Multiwall Polycarbonate Sheets

Specially manufactured with a clear tint appearance, provides excellent thermal insulation, highly flexible, yet virtually unbreakable, rigid sheet structure provides extra strength under wind and snow loads.

- Excellent Insulation
- Controlled Daylight Transmission
- Virtually Unbreakable
- Flame Retardant
- Flexible and Easy to Install
- Lightweight
- UV Blocking Layer
- Environmentally Friendly