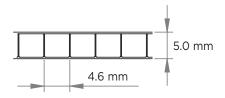

## **Technical Specifications**

| Thickness<br>(mm) | Weight<br>(g/m²) | Standard width (mm) | Standard length (mm) | Min. radius for<br>cold bending<br>(mm) | U-Factor<br>(by ASTM C177) | Light Transmission<br>(%)<br>(by ASTM D1003) |
|-------------------|------------------|---------------------|----------------------|-----------------------------------------|----------------------------|----------------------------------------------|
| 5                 | 900              | 2100                | -                    | 875                                     | 3.5                        | 80 (clear)                                   |