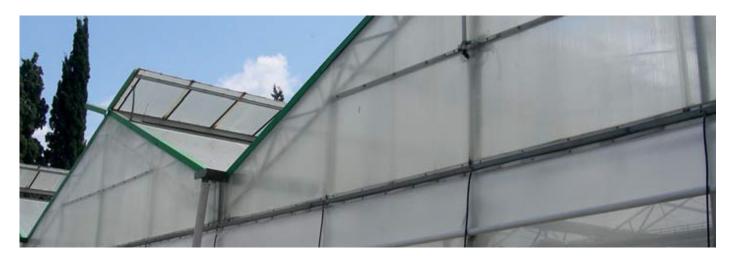

## PCSS 5 mm 900 g/m<sup>2</sup> PLASKOLITE Multiwall Polycarbonate Sheets

Specially manufactured with a clear tint appearance, provides excellent thermal insulation, highly flexible, yet virtually unbreakable, rigid sheet structure provides extra strength under wind and snow loads.