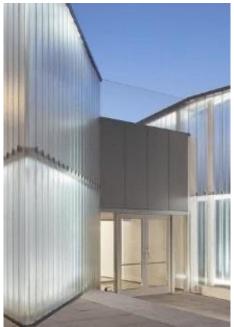

bonate. Added long-life protection provides resistance against the effects of UV weathering. Available in a range of thicknesses, structures and options for a wide range of roofing, cladding and glazing applications.





### Originally developed for...

### Awning

### Roofing













### Features & Benefits



- Energy saving
- •High natural light transmission
- Optically clear
- Printable
- Excellent structural durability
- Thermally insulating
- Damage and impact resistant
- Lightweight and easy to handle
- •Weatherable and UV resistant



**ENDLESS POSSIBILITIES...** 









Versatile partitioning for added elegance...







Raw Colour...







Urban, Industrial look...







Elegant, Designer Brands...







"Natural Look" Spaces

### **Portable Pop Up Spaces**

















Lantern buildings with Multiwall cladding

### **Multiwall**

Add colour, interest and creativity to your design projects

#### Available from Apex:

- 5mm, 6mm and 10mm and up is on request
- Clear, Bronze, Grey, Ice (others on request)
- Standard sheet size 5850 x 2100
- Lead time of 12-14 weeks

#### **Endless Possibilities...**