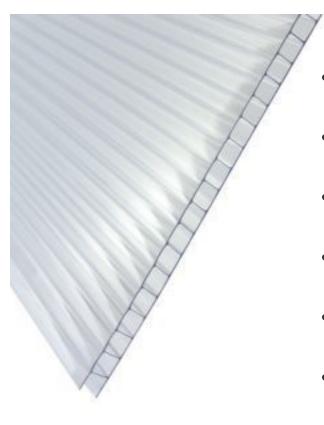

### **Multiwall**

Add colour, interest and creativity to your design projects

Multiwall sheeting is a lightweight insulating glazing material manufactured from damage resistant polycarbonate. Added long-life protection provides resistance against the effects of UV weathering. Available in a range of thicknesses, structures and options for a wide range of roofing, cladding and glazing applications.

### Features & Benefits

- Energy saving
- •High natural light transmission
- Optically clear
- Printable
- Excellent structural durability
- Thermally insulating
- Damage and impact resistant
- Lightweight and easy to handle
- •Weatherable and UV resistant