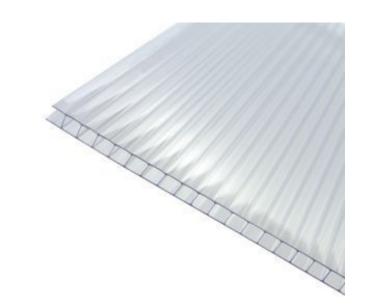

### **Multiwall**

Add colour, interest and creativity to your design projects

Multiwall sheeting is a lightweight insulating glazing material manufactured from damage resistant polycarbonate. Added long-life protection provides resistance against the effects of UV weathering. Available in a range of thicknesses, structures and options for a wide range of roofing, cladding and glazing applications.

### Features & Benefits

- Energy saving
- •High natural light transmission
- Optically clear
- Printable
- Excellent structural durability
- Thermally insulating
- Damage and impact resistant
- Lightweight and easy to handle
- •Weatherable and UV resistant