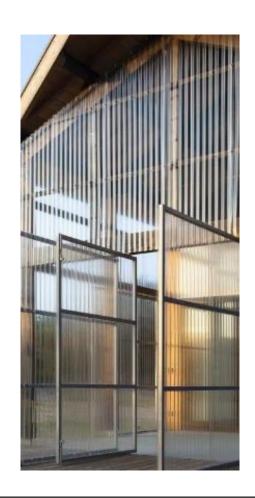

ity to your design projects

Multiwall sheeting is a lightweight insulating glazing material manufactured from damage resistant polycarbonate. Added long-life protection provides resistance against the effects of UV weathering. Available in a range of thicknesses, structures and options for a wide range of roofing, cladding and glazing applications.





### Originally developed for...

### Awning

### Roofing













### Features & Benefits



- Energy saving
- •High natural light transmission
- Optically clear
- Printable
- Excellent structural durability
- Thermally insulating
- Damage and impact resistant
- Lightweight and easy to handle
- •Weatherable and UV resistant



**ENDLESS POSSIBILITIES...** 









Versatile partitioning for added elegance...







Raw Colour...







Urban, Industrial look...







Elegant, Designer Brands...







"Natural Look" Spaces

### **Portable Pop Up Spaces**

















Lantern buildings with Multiwall cladding

### **Multiwall**

Add colour, interest and creativity to your design projects

#### Available from Apex:

- 5mm, 6mm and 10mm and up is on request
- Clear, Bronze, Grey, Ice (others on request)
- Standard sheet size 5850 x 2100
- Lead time of 12-14 weeks

#### **Endless Possibilities...**