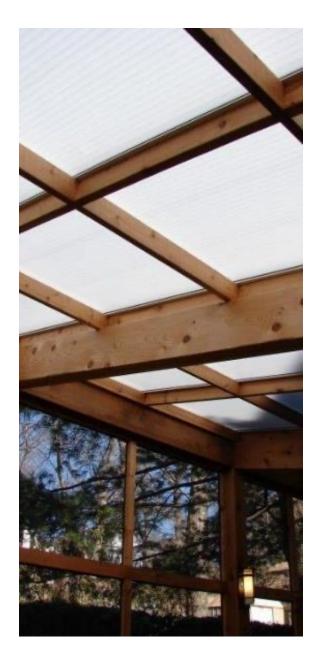

Design

Let us impire you...

### Introducing Multiwall





### **Multiwall**

Add colour, interest and creativity to your design projects

Multiwall sheeting is a lightweight insulating glazing material manufactured from damage resistant polycarbonate. Added long-life protection provides resistance against the effects of UV weathering. Available in a range of thicknesses, structures and options for a wide range of roofing, cladding and glazing applications.





### Originally developed for...

### Awning

### Roofing













### Features & Benefits



- Energy saving
- •High natural light transmission
- Optically clear
- Printable
- Excellent structural durability
- Thermally insulating
- Damage and impact resistant
- Lightweight and easy to handle
- •Weatherable and UV resistant



**ENDLESS POSSIBILITIES...** 









Versatile partitioning for added elegance...







Raw Colour...







Urban, Industrial look...







Elegant, Designer Brands...







"Natural Look" Spaces

### **Portable Pop Up Spaces**

















Lantern buildings with Multiwall cladding

### **Multiwall**

Add colour, interest and creativity to your design projects

#### Available from Apex:

- 5mm, 6mm and 10mm and up is on request
- Clear, Bronze, Grey, Ice (others on request)
- Standard sheet size 5850 x 2100
- Lead time of 12-14 weeks

#### **Endless Possibilities...**