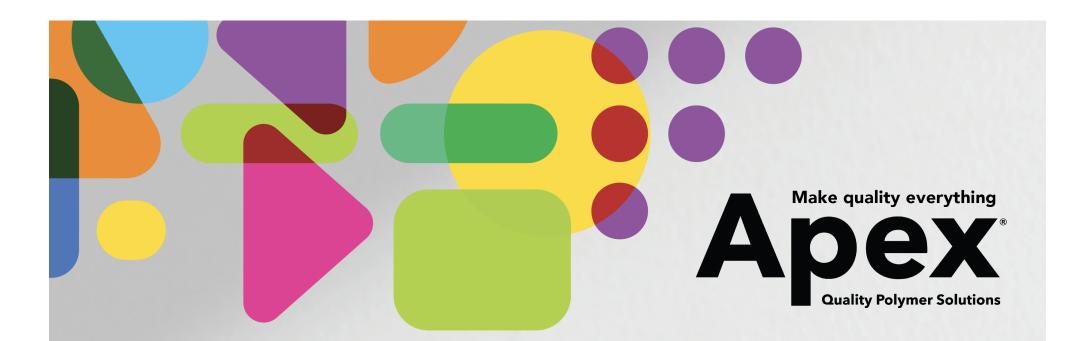

### **Multiwall**

Add colour, interest and creativity to your design projects

Multiwall sheeting is a lightweight insulating glazing material manufactured from damage resistant polycarbonate. Added long-life protection provides resistance against the effects of UV weathering. Available in a range of thicknesses, structures and options for a wide range of roofing, cladding and glazing applications.

### Features & Benefits

- Energy saving
- •High natural light transmission
- Optically clear
- Printable
- Excellent structural durability
- Thermally insulating
- Damage and impact resistant
- Lightweight and easy to handle
- •Weatherable and UV resistant

#### Available from Apex:

- 5mm, 6mm and 10mm and up is on request
- Clear, Bronze, Grey, Ice (others on request)
- Standard sheet size 5850 x 2100
- Lead time of 12-14 weeks