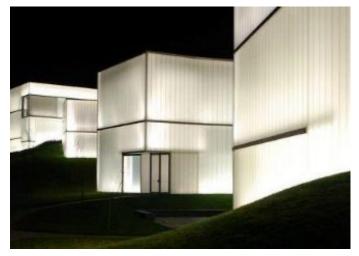

arbonate. Added long-life protection provides resistance against the effects of UV weathering. Available in a range of thicknesses, structures and options for a wide range of roofing, cladding and glazing applications.





### Originally developed for...

### Awning

### Roofing













### Features & Benefits



- Energy saving
- •High natural light transmission
- Optically clear
- Printable
- Excellent structural durability
- Thermally insulating
- Damage and impact resistant
- Lightweight and easy to handle
- •Weatherable and UV resistant



**ENDLESS POSSIBILITIES...** 









Versatile partitioning for added elegance...







Raw Colour...







Urban, Industrial look...







Elegant, Designer Brands...







"Natural Look" Spaces

### **Portable Pop Up Spaces**

















Lantern buildings with Multiwall cladding

### **Multiwall**

Add colour, interest and creativity to your design projects

#### Available from Apex:

- 5mm, 6mm and 10mm and up is on request
- Clear, Bronze, Grey, Ice (others on request)
- Standard sheet size 5850 x 2100
- Lead time of 12-14 weeks

#### **Endless Possibilities...**