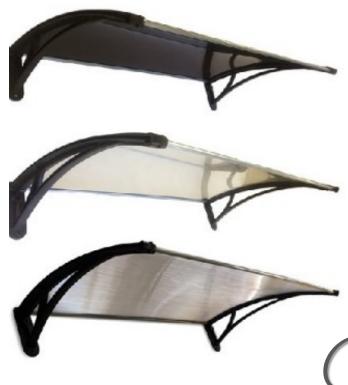

## MultiWall Retail Design

**Apex® Polymer Solutions (Pty) Ltd\*** 

**6** 087 562 9800

www.apexpolymers.co.za

■ info@apexpolymers.co.za

\*Previously trading as Perspex SA



# Creative ELECANT Design

Let us impire you...

### Introducing Multiwall





### **Multiwall**

Add colour, interest and creativity to your design projects

Multiwall sheeting is a lightweight insulating glazing material manufactured from damage resistant polycarbonate. Added long-life protection provides resistance against the effects of UV weathering. Available in a range of thicknesses, structures and options for a wide range of roofing, cladding and glazing applications.





### Originally developed for...

### Awning

### Roofing













### Features & Benefits



- Energy saving
- •High natural light transmission
- Optically clear
- Printable
- Excellent structural durability
- Thermally insulating
- Damage and impact resistant
- Lightweight and easy to handle
- •Weatherable and UV resistant



**ENDLESS POSSIBILITIES...** 









Versatile partitioning for added elegance...







Raw Colour...







Urban, Industrial look...







Elegant, Designer Brands...







"Natural Look" Spaces

### **Portable Pop Up Spaces**

















Lantern buildings with Multiwall cladding

### **Multiwall**

Add colour, interest and creativity to your design projects

#### Available from Apex:

- 5mm, 6mm and 10mm and up is on request
- Clear, Bronze, Grey, Ice (others on request)
- Standard sheet size 5850 x 2100
-