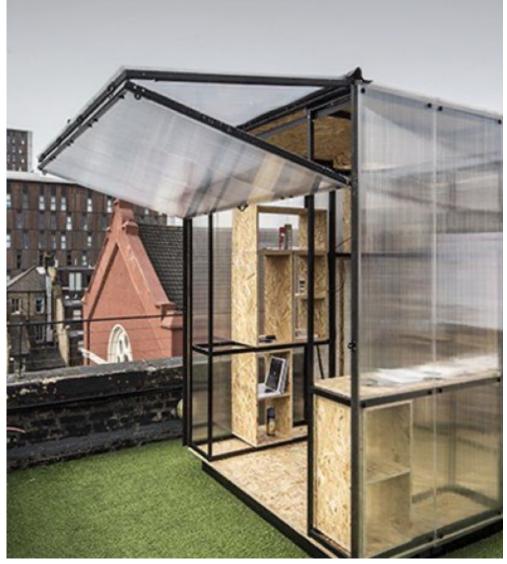

polycarbonate. Added long-life protection provides resistance against the effects of UV weathering. Available in a range of thicknesses, structures and options for a wide range of roofing, cladding and glazing applications.





### Originally developed for...

### Awning

### Roofing













### Features & Benefits



- Energy saving
- •High natural light transmission
- Optically clear
- Printable
- Excellent structural durability
- Thermally insulating
- Damage and impact resistant
- Lightweight and easy to handle
- •Weatherable and UV resistant



**ENDLESS POSSIBILITIES...** 









Versatile partitioning for added elegance...







Raw Colour...







Urban, Industrial look...







Elegant, Designer Brands...







"Natural Look" Spaces

### **Portable Pop Up Spaces**

















Lantern buildings with Multiwall cladding

### **Multiwall**

Add colour, interest and creativity to your design projects

#### Available from Apex:

- 5mm, 6mm and 10mm and up is on request
- Clear, Bronze, Grey, Ice (others on request)
- Standard sheet size 5850 x 2100
- Lead time of 12-14 weeks

#### **Endless Possibilities...**