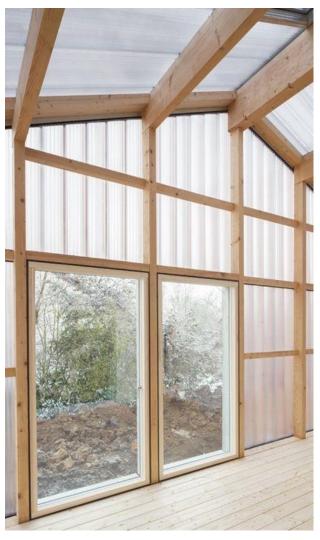

#### **Natural Light from Above**

- Energy saving
- •High natural light transmission
- Optically clear
- •Excellent structural durability
- Thermally insulating
- •Damage and impact resistant
- Lightweight and easy to handle
- •Weatherable and UV resistant