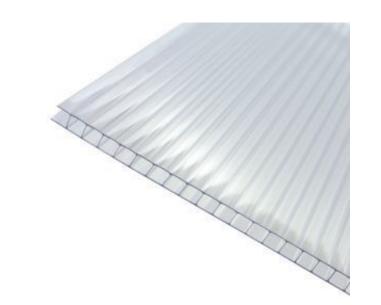

#### **Multiwall**

Add colour, interest and creativity to your design projects

Multiwall sheeting is a lightweight insulating glazing material manufactured from damage resistant polycarbonate. Added long-life protection provides resistance against the effects of UV weathering.

Available in a range of thicknesses, structures and options for a wide range of roofing, cladding and glazing applications.

#### Available from Apex:

- 5mm, 6mm and 10mm and up is on request
- Clear, Bronze, Grey, Ice (others on request)
- Standard sheet size 5850 x 2100
- Printable yes
- Lead time of 10-12 weeks