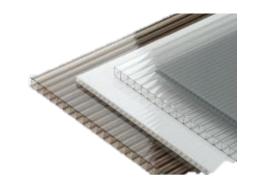

#### **Natural Light from Above**

- Energy saving
- •High natural light transmission
- Optically clear
- •Excellent structural durability
- Thermally insulating
- •Damage and impact resistant
- Lightweight and easy to handle
- •Weatherable and UV resistant

## **Lantern Buildings with Multiwall Cladding**