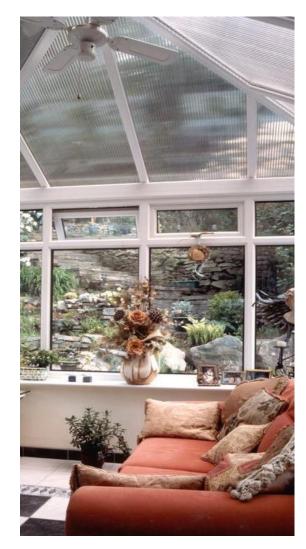

#### **Natural Light from Above**

- Energy saving
- •High natural light transmission
- Optically clear
- •Excellent structural durability
- Thermally insulating
- •Damage and impact resistant
- Lightweight and easy to handle
- •Weatherable and UV resistant

## **Lantern Buildings with Multiwall Cladding**