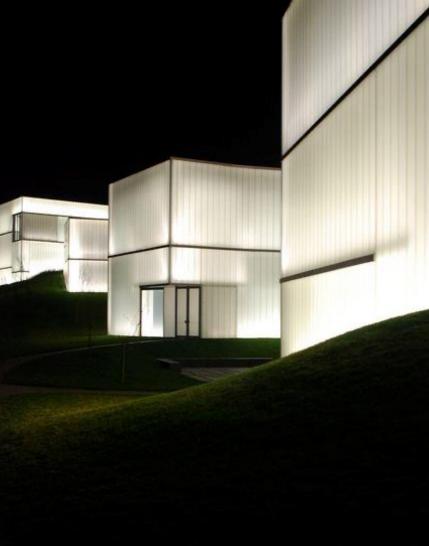

# MultiWall Architectural Design

**Apex® Polymer Solutions (Pty) Ltd\*** 

**Q** 087 562 9800

www.apexpolymers.co.za

■ info@apexpolymers.co.za

\*Previously trading as Perspex SA



# Creative ELECANT Design

Let us impire you...

# Introducing Multiwall





#### **Natural Light from Above**

- Energy saving
- •High natural light transmission
- Optically clear
- •Excellent structural durability
- Thermally insulating
- •Damage and impact resistant
- Lightweight and easy to handle
- •Weatherable and UV resistant









### Versatile Partitioning for Added Elegance













# **Lighting & Textures**











#### **The Urban Industrial Look**











## **Lantern Buildings with Multiwall Cladding**











# **Lighting & Textures**











#### **Multiwall**

Add colour, interest and creativity to your design projects



Multiwall sheeting is a lightweight insulating glazing material manufactured from damage resistant polycarbonate. Added long-life protection provides resistance against the effects of UV weathering.

Available in a range of thicknesses, structures and options for a wide range of roofing, cladding and glazing applications.





#### **Multiwall**

Add colour, interest and creativity to your design projects

#### Available from Apex:

- 5mm, 6mm and 10mm and up is on request
- Clear, Bronze, Grey, Ice (others on request)
- Standard sheet size 5850 x 2100
- Printable yes
- Lead time of 10-12 weeks

#### **Endless Possibilities...**