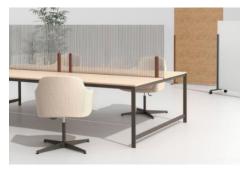

### Versatile Partitioning for Added Elegance

#### **Multiwall**

Add colour, interest and creativity to your design projects

Multiwall sheeting is a lightweight insulating glazing material manufactured from damage resistant polycarbonate. Added long-life protection provides resistance against the effects of UV weathering.