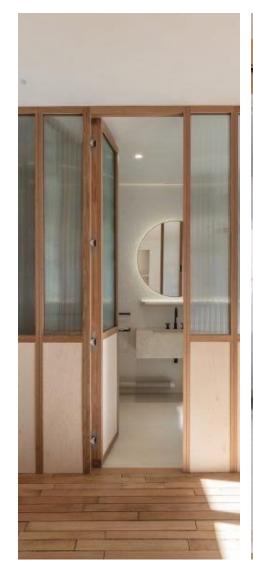

### Versatile Partitioning for Added Elegance

#### **Multiwall**

Add colour, interest and creativity to your design projects

Multiwall sheeting is a lightweight insulating glazing material manufactured from damage resistant polycarbonate. Added long-life protection provides resistance against the effects of UV weathering.