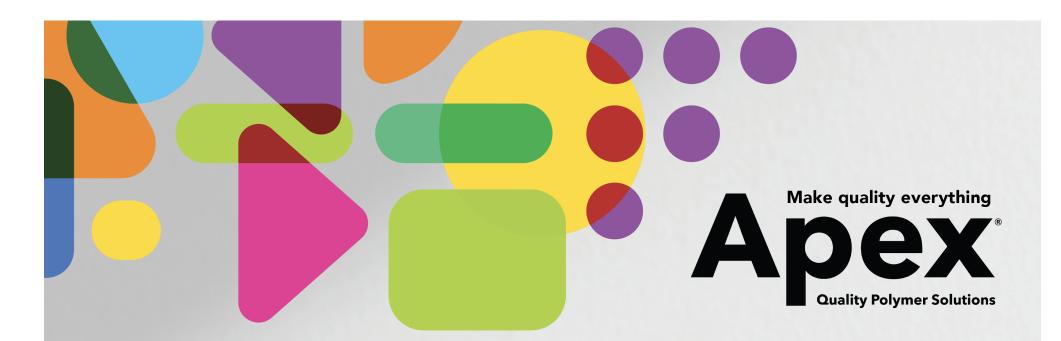

#### **Multiwall**

Add colour, interest and creativity to your design projects

Multiwall sheeting is a lightweight insulating glazing material manufactured from damage resistant polycarbonate. Added long-life protection provides resistance against the effects of UV weathering.

Available in a range of thicknesses, structures and options for a wide range of roofing, cladding and glazing applications.

#### Available from Apex:

- 5mm, 6mm and 10mm and up is on request
- Clear, Bronze, Grey, Ice (others on request)
- Standard sheet size 5850 x 2100
- Printable yes
- Lead time of 10-12 weeks