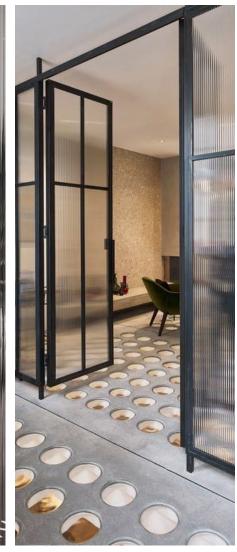

### Versatile Partitioning for Added Elegance

#### **Multiwall**

Add colour, interest and creativity to your design projects

Multiwall sheeting is a lightweight insulating glazing material manufactured from damage resistant polycarbonate. Added long-life protection provides resistance against the effects of UV weathering.