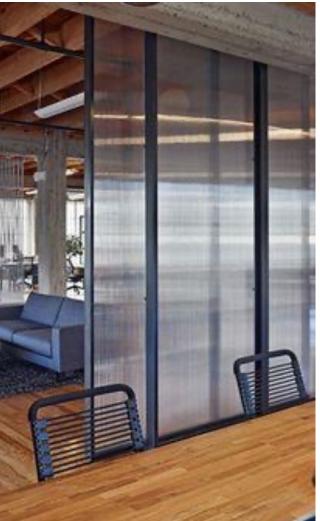

# MultiWall Architectural Design

**Apex® Polymer Solutions (Pty) Ltd\*** 

**Q** 087 562 9800

www.apexpolymers.co.za

■ info@apexpolymers.co.za

\*Previously trading as Perspex SA



# Creative ELECANT Design

Let us impire you...

# Introducing Multiwall





#### **Natural Light from Above**

- Energy saving
- •High natural light transmission
- Optically clear
- •Excellent structural durability
- Thermally insulating
- •Damage and impact resistant
- Lightweight and easy to handle
- •Weatherable and UV resistant









### Versatile Partitioning for Added Elegance













# **Lighting & Textures**











#### **The Urban Industrial Look**











## **Lantern Buildings with Multiwall Cladding**











# **Lighting & Textures**











#### **Multiwall**

Add colour, interest and creativity to your design projects



Multiwall sheeting is a lightweight insulating glazing material manufactured from damage resistant polycarbonate. Added long-life protection provides resistance against the effects of UV weathering.

Available in a range of thicknesses, structures and options for a wide range of roofing, cladding and glazing applications.





#### **Multiwall**

Add colour, interest and creativity to your design projects

#### Available from Apex:

- 5mm, 6mm and 10mm and up is on request
- Clear, Bronze, Grey, Ice (others on request)
- Standard sheet size 5850 x 2100
- Print