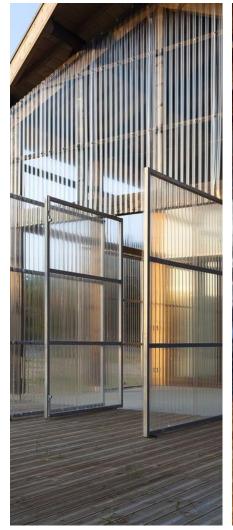

# MultiWall Architectural Design

**Apex® Polymer Solutions (Pty) Ltd\*** 

**Q** 087 562 9800

www.apexpolymers.co.za

■ info@apexpolymers.co.za

\*Previously trading as Perspex SA



# Creative ELECANT Design

Let us impire you...

# Introducing Multiwall





#### **Natural Light from Above**

- Energy saving
- •High natural light transmission
- Optically clear
- •Excellent structural durability
- Thermally insulating
- •Damage and impact resistant
- Lightweight and easy to handle
- •Weatherable and UV resistant









### Versatile Partitioning for Added Elegance













# **Lighting & Textures**











#### **The Urban Industrial Look**











## **Lantern Buildings with Multiwall Cladding**











# **Lighting & Textures**











#### **Multiwall**

Add colour, interest and creativity to your design projects



Multiwall sheeting is a lightweight insulating glazing material manufactured from damage resistant polycarbonate. Added long-life protection provides resistance against the effects of UV weathering.

Available in a range of thicknesses, structures and options for a wide range of roofing, cladding and glazing applications.





#### **Multiwall**

Add colour, interest and creativity to your design projects

#### Available from Apex:

- 5mm, 6mm and 10mm and up is on request
- Clear, Bronze, Grey, Ice (others on request)
- Standard sheet size 5850 x 2100
- Pri