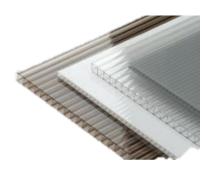

#### **Multiwall**

Add colour, interest and creativity to your design projects

Multiwall sheeting is a lightweight insulating glazing material manufactured from damage resistant polycarbonate. Added long-life protection provides resistance against the effects of UV weathering.

Available in a range of thicknesses, structures and options for a wide range of roofing, cladding and glazing applications.

#### Available from Apex:

- 5mm, 6mm and 10mm and up is on request
- Clear, Bronze, Grey, Ice (others on request)
- Standard sheet size 5850 x 2100
- Printable yes
- Lead time of 10-12 weeks