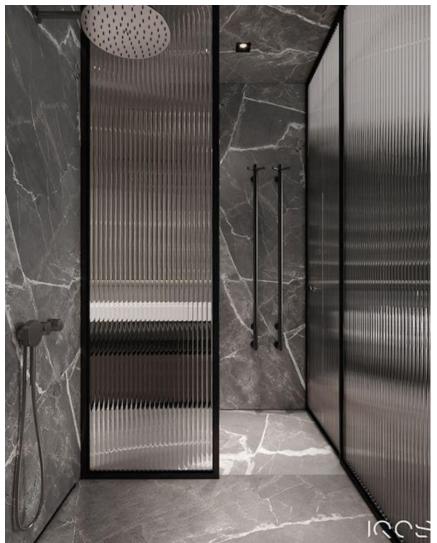

### Versatile Partitioning for Added Elegance

#### **Multiwall**

Add colour, interest and creativity to your design projects

Multiwall sheeting is a lightweight insulating glazing material manufactured from damage resistant polycarbonate. Added long-life protection provides resistance against the effects of UV weathering.