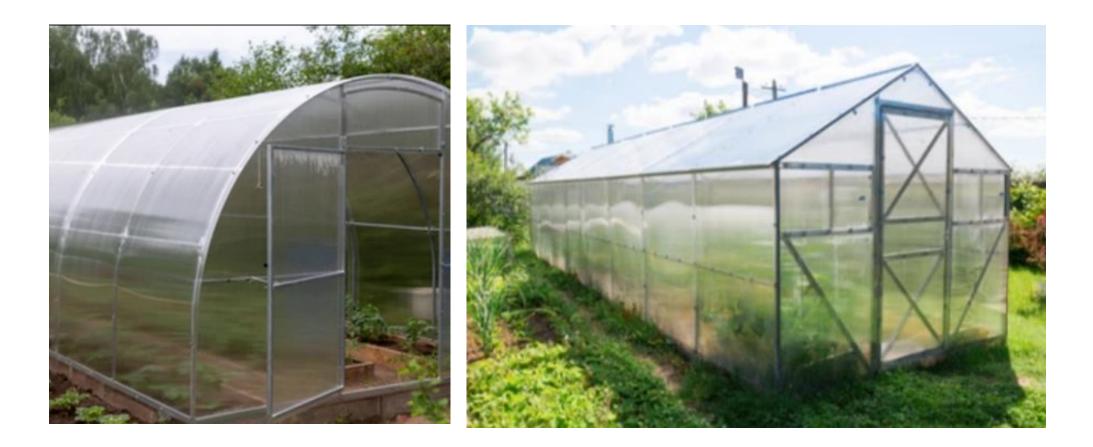

# Multiwall

Polycarbonate Greenhouse Solutions

Apex<sup>®</sup> Polymer Solutions (Pty) Ltd\*

€ 087 562 9800
⊕ www.apexpolymers.co.za
☑ info@apexpolymers.co.za

\*Previously trading as Perspex SA

### The Art of Light Management

Multiwall sheeting is a lightweight insulating glazing material manufactured from damage resistant polycarbonate. Added long-life protection provides resistance against the effects of UV weathering. Available in a range of thicknesses, structures and options for a wide range of roofing, cladding and glazing applications.

### Maximizing Natural Light and Thermo-insulation all year round!

**MULTIWALL** Polycarbonate - Greenhouse solutions

| MECHANICAL AND THERMAL PROPERTIES      |           |                   |      |                       |                          |                             |       |     |
|----------------------------------------|-----------|-------------------|------|-----------------------|--------------------------|-----------------------------|-------|-----|
| Product                                | Structure | Thickness<br>(mm) |      | Radius for Cold       | U-Factor*<br>(W/m2 x ⁰C) | Light Transmission<br>(%)** |       |     |
|                                        |           |                   |      | Bending<br>Arches (m) |                          | Bronze                      | Clear | lce |
| DOUBLE AND<br>TRIPLE LAYERED<br>SHEETS |           | 6                 | 800  | 0.7                   | 3.9                      | 42                          | 82    | 32  |
|                                        |           |                   | 1300 | 1.05                  | 3.6                      | 42                          | 80    | 32  |
|                                        |           | 8                 | 1500 | 1.4                   | 3.3                      | 42                          | 80    | 32  |
|                                        |           | 10                | 1700 | 1.75                  | 3.0                      | 42                          | 79    | 32  |
|                                        |           | 16                | 2700 | 2.8                   | 2.3                      | 42                          | 72    | 32  |

#### Maximizing Natural Light and Thermo-insulation all year round!

## Multiwall - Polycarbonate Greenhouse Solutions