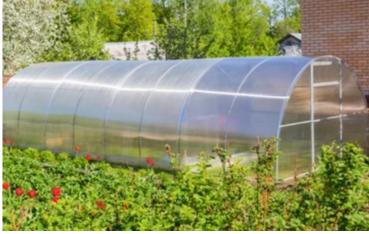

### Maximizing Natural Light and Thermo-insulation all year round!

**MULTIWALL** Polycarbonate - Greenhouse solutions

| MECHANICAL AND THERMAL PROPERTIES      |           |                   |      |                       |                          |                             |       |     |
|----------------------------------------|-----------|-------------------|------|-----------------------|--------------------------|-----------------------------|-------|-----|
| Product                                | Structure | Thickness<br>(mm) |      | Radius for Cold       | U-Factor*<br>(W/m2 x ⁰C) | Light Transmission<br>(%)** |       |     |
|                                        |           |                   |      | Bending<br>Arches (m) |                          | Bronze                      | Clear | lce |
| DOUBLE AND<br>TRIPLE LAYERED<br>SHEETS |           | 6                 | 800  | 0.7                   | 3.9                      | 42                          | 82    | 32  |
|                                        |           |                   | 1300 | 1.05                  | 3.6                      | 42                          | 80    | 32  |
|                                        |           | 8                 | 1500 | 1.4                   | 3.3                      | 42                          | 80    | 32  |
|                                        |           | 10                | 1700 | 1.75                  | 3.0                      | 42                          | 79    | 32  |
|                                        |           | 16                | 2700 | 2.8                   | 2.3                      | 42                          | 72    | 32  |

#### Maximizing Natural Light and Thermo-insulation all year round!