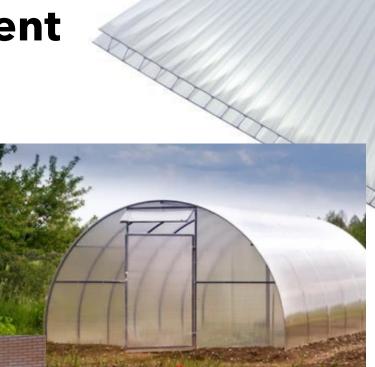

### Maximizing Natural Light and Thermo-insulation all year round!

**MULTIWALL** Polycarbonate - Greenhouse solutions

| MECHANICAL AND THERMAL PROPERTIES      |           |                   |      |                       |                          |                             |       |     |
|----------------------------------------|-----------|-------------------|------|-----------------------|--------------------------|-----------------------------|-------|-----|
| Product                                | Structure | Thickness<br>(mm) |      | Radius for Cold       | U-Factor*<br>(W/m2 x ⁰C) | Light Transmission<br>(%)** |       |     |
|                                        |           |                   |      | Bending<br>Arches (m) |                          | Bronze                      | Clear | lce |
| DOUBLE AND<br>TRIPLE LAYERED<br>SHEETS |           | 6                 | 800  | 0.7                   | 3.9                      | 42                          | 82    | 32  |
|                                        |           |                   | 1300 | 1.05                  | 3.6                      | 42                          | 80    | 32  |
|                                        |           | 8                 | 1500 | 1.4                   | 3.3                      | 42                          | 80    | 32  |
|                                        |           | 10                | 1700 | 1.75                  | 3.0                      | 42                          | 79    | 32  |
|                                        |           | 16                | 2700 | 2.8                   | 2.3                      | 42                          | 72    | 32  |

#### Maximizing Natural Light and Thermo-insulation all year round!