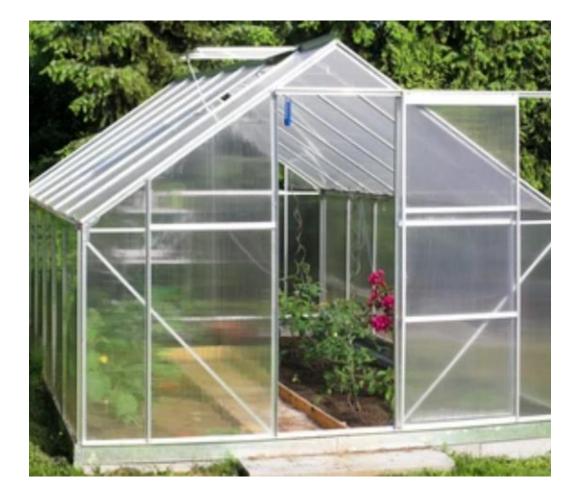

### Maximizing Natural Light and Thermo-insulation all year round!

**MULTIWALL** Polycarbonate - Greenhouse solutions

| MECHANICAL AND THERMAL PROPERTIES      |           |                   |      |                       |                          |                             |       |     |
|----------------------------------------|-----------|-------------------|------|-----------------------|--------------------------|-----------------------------|-------|-----|
| Product                                | Structure | Thickness<br>(mm) |      | Radius for Cold       | U-Factor*<br>(W/m2 x ⁰C) | Light Transmission<br>(%)** |       |     |
|                                        |           |                   |      | Bending<br>Arches (m) |                          | Bronze                      | Clear | lce |
| DOUBLE AND<br>TRIPLE LAYERED<br>SHEETS |           | 6                 | 800  | 0.7                   | 3.9                      | 42                          | 82    | 32  |
|                                        |           |                   | 1300 | 1.05                  | 3.6                      | 42                          | 80    | 32  |
|                                        |           | 8                 | 1500 | 1.4                   | 3.3                      | 42                          | 80    | 32  |
|                                        |           | 10                | 1700 | 1.75                  | 3.0                      | 42                          | 79    | 32  |
|                                        |           | 16                | 2700 | 2.8                   | 2.3                      | 42                          | 72    | 32  |

#### Maximizing Natural Light and Thermo-insulation all year round!